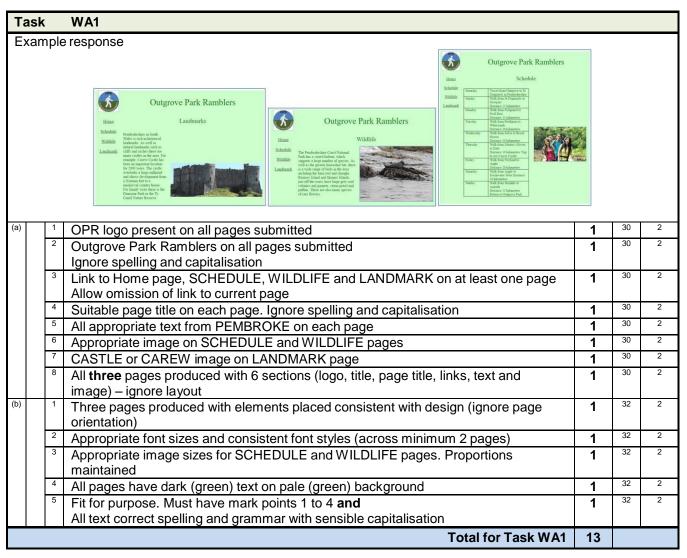

duced file size (1) means reduced storage required (1)  • reduced file size (1) means faster upload/download (on website) (1)  • removes unnecessary items (1) means focus on castle (1) Do not accept response related to fitting onto page/screen | 2 | 34 | 3 |
|     |     | Total for Task AG2                                                                                                                                                                                                                                                                                                                                             | 5 |    |   |

**TOTAL FOR ACTIVITY 3** 

# INTERNATIONAL GCSE ICT (4IT0/02) June 2017 Mark Scheme

Task ANSWER Marks LO AO

## **ACTIVITY 4 - USING WEB AUTHORING SOFTWARE**



| Exa | mple | eresponse