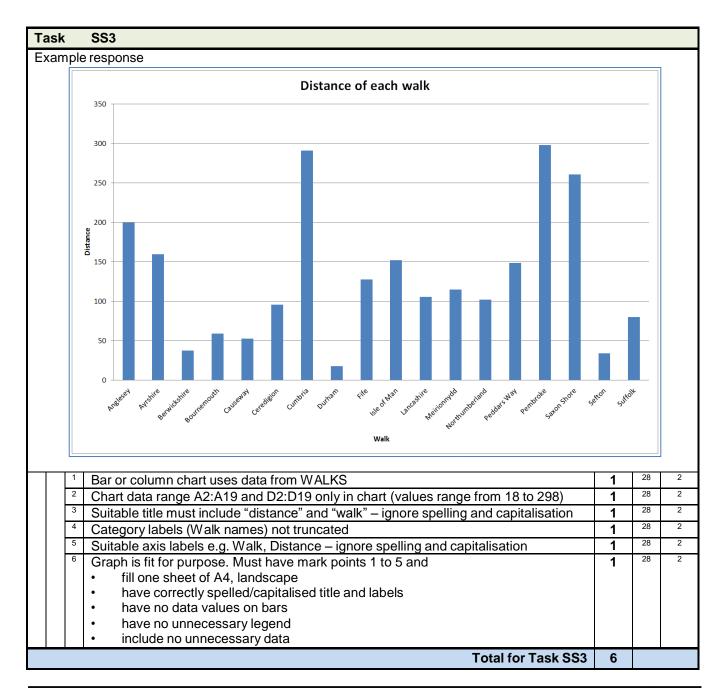

| Tota           | l for Ta | ek ee        | 2 10       |    |   |
|     |       |        |                                                                                                                    |                                                                     |                                                             |                                |                        |                  |               |                | 100            | 1101 18  | SC ACE       | 2 10       |    |   |

|      | INTERNATIONAL GCSE ICT (4IT0/02)  June 2017 Mark Scheme | арог  | J. 00 | 7111 |
|------|---------------------------------------------------------|-------|-------|------|
| Task | ANSWER                                                  | Marks | LO    | АО   |



| TOTAL FOR ACTIVITY 1 | 28 |
|----------------------|----|
|                      |    |

# www.dynamicpapers.com INTERNATIONAL GCSE ICT (4IT0/02) June 2017 Mark Scheme

**Task ANSWER** Marks LO AO

# **ACTIVITY 2 – USING DATABASE SOFTWARE**

| Ta | sk   |     | DB1                       |                                 |                          |                                    |                          |                              |            |                    |              |                                                  |                      |   |    |   |
|----|------|-----|---------------------------|---------------------------------|--------------------------|------------------------------------|--------------------------|------------------------------|-----------