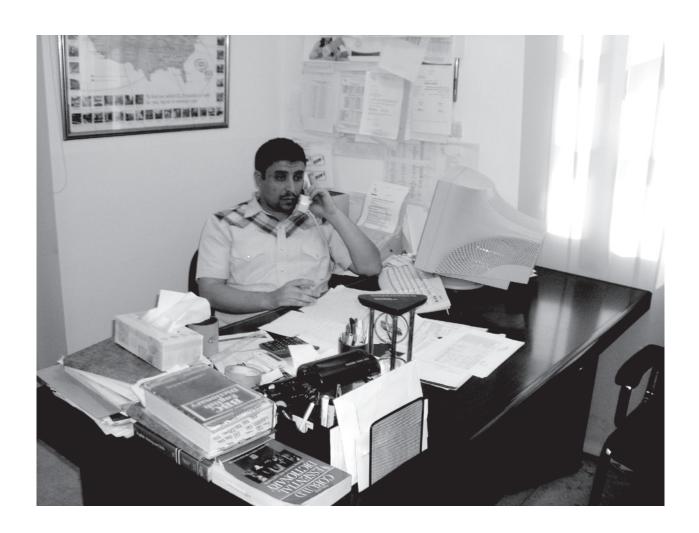

## www.dynamicpapers.com

6. تمعن في محتوى الصورة التالية، واكتب معبراً عن ما تراه وعن مشاعرك تجاه ما يوحيه إليك.

(30)

المجموع الكلّي لدرجات الورقة الثانية: 60 درجة

نهاية الورقة الثانية

N36859A 3

**BLANK PAGE** 