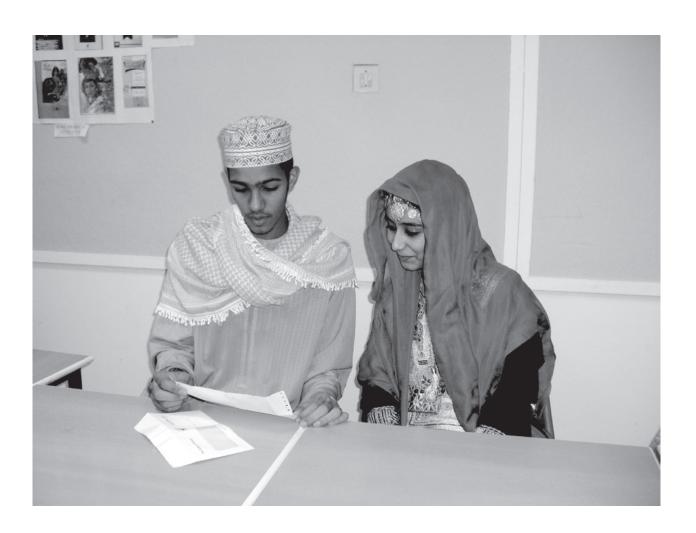

# www.dynamicpapers.com

6. تمعن في محتوى الصورة التالية ، واكتب معبراً عن ما تراه وعن مشاعرك تجاه ما يوحيه إليك .

(30)

المجموع الكلّي لدرجات الورقة الثانية: 60 درجة

نهاية الورقة الثانية

N34895A 3

**BLANK PAGE** 