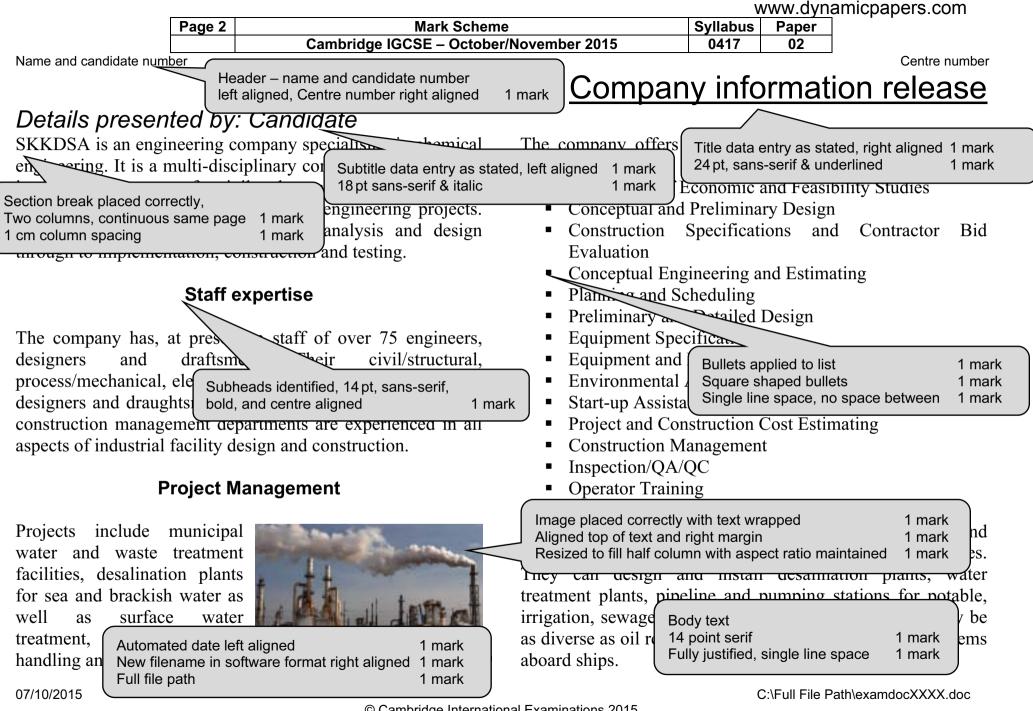

® IGCSE is the registered trademark of Cambridge International Examinations.

| Page 3Mark SchemeSyllabusPaperCambridge IGCSE – October/November 2015041702Name and candidate numberInstrumentation and Electrical DepartmentsCentre numberTheir instrumentation and electrical departments, which they<br>Two spelling errors corrected 1 mark st and most technically<br>proncient groups, nave specialised in solving the numberThe chart shows income generated from projects (and<br>includes projected income from on-going work): The chart<br>shows that the best year was 2011.Income from projectsImark<br>(and<br>stabulation departments)Two spelling errors corrected 1 mark st and most technically<br>proncient groups, nave specialised in solving the numberSolving the numberText added as stated 1 mark<br>companies from drilling<br>correct year 2011 identified 1 mark 1<br>gas processing. They are deeply involved in attending to<br>clients' "emergency codes" as well as continuing their<br>attenti1 mark<br>1 norrect place in document1 mark<br>1 mark<br>1 mark<br>1 mark<br>1 mark<br>1 2012                                                                                                                                                                                                                                           |                                                    |                                                                                             |                  |                    | V           | vww.dyr  | namicpape | ers.com       |
|----------------------------------------------------------------------------------------------------------------------------------------------------------------------------------------------------------------------------------------------------------------------------------------------------------------------------------------------------------------------------------------------------------------------------------------------------------------------------------------------------------------------------------------------------------------------------------------------------------------------------------------------------------------------------------------------------------------------------------------------------------------------------------------------------------------------------------------------------------------------------------------------------------------------------------------------------------------------------------------------------------------------------------------------------------------------------------------------------------------------------------------------------------------------------------------------------------------------------------------------------------------------------------------------------------------------------------------------------------------------------------|----------------------------------------------------|---------------------------------------------------------------------------------------------|------------------|--------------------|-------------|----------|-----------|---------------|
| Name and candidate number Instrumentation and Electrical Departments Their instrumentation and electrical departments, which they Two spelling errors corrected 1 mark st and most technically promerent groups, nave speciansed in solving the method of the best year was 2011. Text added as stated 1 mark gas processing. They are deeply involved in attending to clients' "emergency codes" as well as continuing their attenti Chart create from correct data Segments labelled with Commission values only Instru Legend shows years Title correct as stated I mark servit Highest Commission segment withdrawn/emphasised 1 mark In correct place in document                                                                                                                                                                                                                                                                                                                                                                                                                                                                                                                                                                                                                                                                                                           | Page 3                                             | Ма                                                                                          | rk Scheme        |                    | Syllabus    | Paper    |           |               |
| Instrumentation and Electrical Departments<br>Their instrumentation and electrical departments, which they<br>Two spelling errors corrected 1 mark it and most technically<br>prometern groups, nave speciansed m solving the name of<br>industrial clients such<br>companies from drilling<br>Chart create from correct data<br>mark<br>backs<br>Title correct yaars on values only<br>instru<br>backs<br>Title correct place in document<br>highest Commission segment withdrawn/emphasised 1 mark<br>ln correct place in document<br>Text added as stated 1 mark<br>transform transform drilling<br>Chart create from correct data<br>servit<br>Highest Commission segment withdrawn/emphasised 1 mark<br>ln correct place in document                                                                                                                                                                                                                                                                                                                                                                                                                                                                                                                                                                                                                                        |                                                    | Cambridge IGCSE                                                                             | - October/Novem  | ber 2015           | 0417        | 02       |           |               |
| Their instrumentation and electrical departments, which they<br>Two spelling errors corrected 1 mark it and most technically<br>promotem groups, nave specialised in solving the next is off<br>industrial clients such Text added as stated 1 mark it<br>gas processing. They are deeply involved in attending to<br>clients' "emergency codes" as well as continuing their<br>attention<br>Many Segments labelled with Commission values only 1 mark<br>backs Title correct as stated 1 mark<br>servit Highest Commission segment withdrawn/emphasised 1 mark<br>In correct place in document 1 mark                                                                                                                                                                                                                                                                                                                                                                                                                                                                                                                                                                                                                                                                                                                                                                           |                                                    |                                                                                             |                  |                    |             |          | C         | Centre number |
| Two spelling errors corrected 1 mark it and most technically shows that the best year was 2011.<br>Income from projects<br>industrial clients such correct year 2011 identified 1 mark it attent?<br>gas processing. They are deeply involved in attending to clients' "emergency codes" as well as continuing their attent?<br>Many Segments labelled with Commission values only 1 mark Legend shows years 1 mark 1 mark servi Highest Commission segment withdrawn/emphasised 1 mark 1 2013<br>servi Highest Commission segment withdrawn/emphasised 1 mark 1 2014                                                                                                                                                                                                                                                                                                                                                                                                                                                                                                                                                                                                                                                                                                                                                                                                            | Instrumentation and                                | <b>Electrical Departments</b>                                                               | s The            | chart shows i      | income ge   | nerated  | from pro  | jects (and    |
| proncient groups, nave specialised in solving the method of industrial clients such companies from drilling Correct year 2011 identified 1 mark 1 gas processing. They are deeply involved in attending to clients' "emergency codes" as well as continuing their attent? Chart create from correct data 1 mark 1 segments labelled with Commission values only 1 mark 1 mark 2011 1 mark 1 servi Highest Commission segment withdrawn/emphasised 1 mark 1 2012 2013 2014                                                                                                                                                                                                                                                                                                                                                                                                                                                                                                                                                                                                                                                                                                                                                                                                                                                                                                        | Their instrumentation and el                       | ectrical departments, which                                                                 | h they inclu     | des projected in   | ncome from  | n on-goi | ng work): | The chart     |
| pronctem groups, nave spectansed in solving the next of<br>industrial clients such<br>companies from drilling<br>gas processing. They are deeply involved in attending to<br>clients' "emergency codes" as well as continuing their<br>attent?<br>Many<br>Segments labelled with Commission values only<br>instru<br>backs<br>Title correct as stated<br>Highest Commission segment withdrawn/emphasised 1 mark<br>h correct place in document                                                                                                                                                                                                                                                                                                                                                                                                                                                                                                                                                                                                                                                                                                                                                                                                                                                                                                                                   | Two spelling errors corrected                      | 1 mark st and most tech                                                                     | nically show     | s that the best ye | ear was 201 | 1.       |           |               |
| clients' "emergency codes" as well as continuing their<br>attenti<br>Many<br>instru<br>backs<br>servi<br>Highest Commission segment withdrawn/emphasised<br>1 mark<br>1 2010<br>1258000<br>1258000<br>1258000<br>1258000<br>1258000<br>1258000<br>1258000<br>1258000<br>1258000<br>1258000<br>1258000<br>1258000<br>1258000<br>1258000<br>1258000<br>1258000<br>1258000<br>1258000<br>1258000<br>1258000<br>1258000<br>1258000<br>1258000<br>1258000<br>1258000<br>1258000<br>1258000<br>1258000<br>1258000<br>1258000<br>1258000<br>1258000<br>1258000<br>1258000<br>1258000<br>1258000<br>1258000<br>1258000<br>1258000<br>1258000<br>1258000<br>1258000<br>1258000<br>1258000<br>1258000<br>1258000<br>1258000<br>1258000<br>1258000<br>1258000<br>1258000<br>1258000<br>1258000<br>1258000<br>1258000<br>1258000<br>1258000<br>1258000<br>1258000<br>1258000<br>1258000<br>1258000<br>1258000<br>1258000<br>1258000<br>1258000<br>1258000<br>1258000<br>1258000<br>1258000<br>1258000<br>1258000<br>1258000<br>1258000<br>1258000<br>1258000<br>1258000<br>1258000<br>1258000<br>1258000<br>1258000<br>1258000<br>1258000<br>1258000<br>1258000<br>1258000 | industrial clients such<br>companies from drilling | <del>ansed in</del> solving the<br>t added as stated 1 ma<br>rect year 2011 identified 1 ma | ark V<br>ark d   | Inc                | ome fror    | n proje  | ects      |               |
| Wally<br>instru<br>Legend shows yearsSegments labelled with Commission values only<br>1 mark<br>1 mark<br>1 mark<br>1 mark<br>1 mark<br>1 mark<br>1 mark<br>1 mark<br>1 mark<br>1 1 mark<br>1 1 mark<br>1 1 1 1 1 1 1 1 1 1 1 1 1 1 1 1 1 1 1                                                                                                                                                                                                                                                                                                                                                                                                                                                                                                                                                                                                                                                                                                                                                                                                                                                                                                                                                                                                                                                                                                                                    | clients' "emergency codes'<br>attenti              | ' as well as continuing                                                                     | g their          | 5238000            |             | 48750    | 000       |               |
| Engine In correct place in document                                                                                                                                                                                                                                                                                                                                                                                                                                                                                                                                                                                                                                                                                                                                                                                                                                                                                                                                                                                                                                                                                                                                                                                                                                                                                                                                              | instru<br>backs<br>title correct as stated         |                                                                                             | 1 mark<br>1 mark | 1258000            |             |          |           | 2013          |
| in-hot engineering firms.                                                                                                                                                                                                                                                                                                                                                                                                                                                                                                                                                                                                                                                                                                                                                                                                                                                                                                                                                                                                                                                                                                                                                                                                                                                                                                                                                        | Engin<br>in-hot                                    | ent                                                                                         | 1 mark           | 2725000            |             | 5710     | 000       | 2014          |