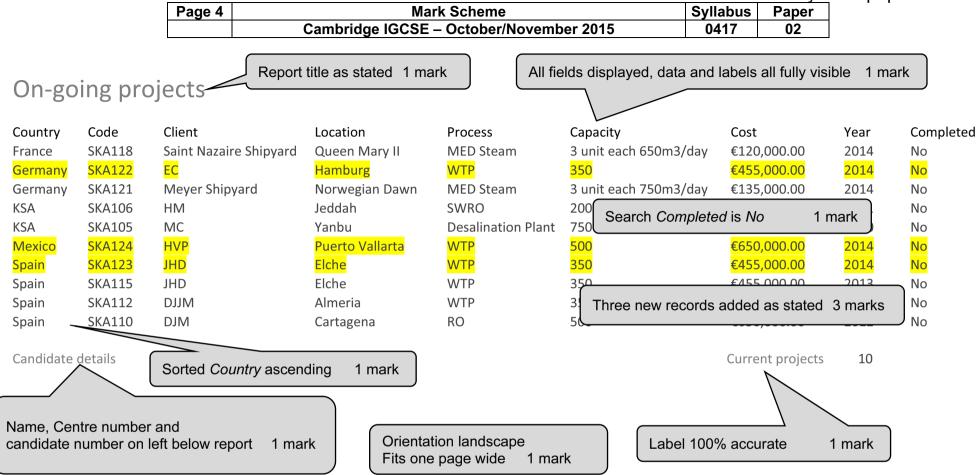

| Field Name | Data Ty    | pe                                                                     |
|------------|------------|------------------------------------------------------------------------|
| Code       | Short Text |                                                                        |
| Client     | Short Text |                                                                        |
| Location   | Short Text | (                                                                      |
| Country    | Short Text | Database structure                                                     |
| Process    | Short Text | Fields with specified data types ( <i>Capacity</i> not numeric) 1 mark |
| Capacity   | Short Text |                                                                        |
| Cost       | Currency   | Cost is currency & displayed as Euros with 2dp in report 1 mark        |
| Year       | Number     | Completed is logical 1 mark                                            |
| Completed  | Yes/No     | displayed as Yes/No or checkbox in reports 1 mark                      |