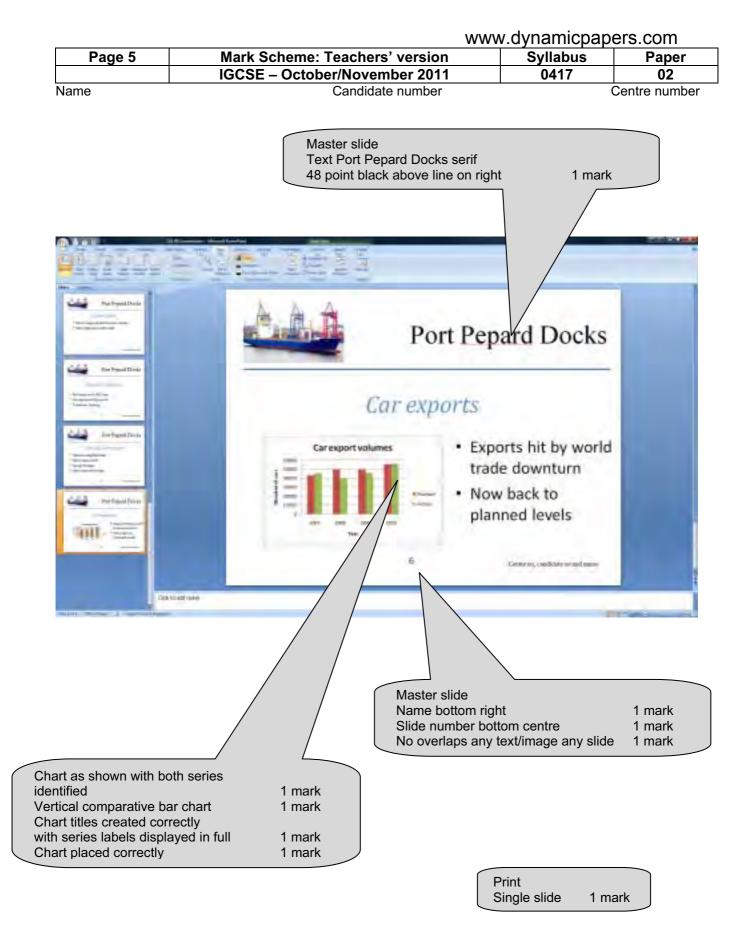

#### Car exports

We have come through some difficult years for manufacturing and show here how our planned exports of cars were actually met through the recent years of world economic downturn. It will be seen that we came through that and are meeting export targets again as world trade has picked up.

| Cars exported through Port Pepard |       |       |       |       |  |
|-----------------------------------|-------|-------|-------|-------|--|
| Year 2007 2008 2009 2010          |       |       |       |       |  |
| Planned                           | 43000 | 50000 | 50000 | 55500 |  |
| Actual                            | 45500 | 39500 | 45500 | 56000 |  |