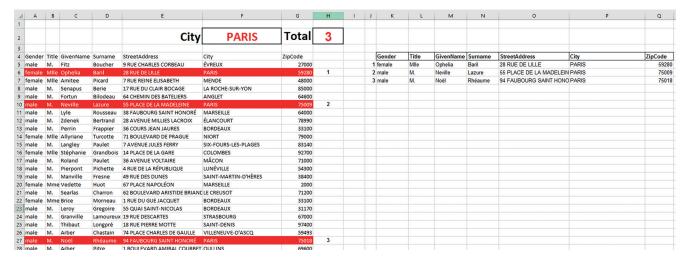

Save the file as **French\_Clients3**\_ followed by your centre number\_candidate number e.g. French\_Clients3\_ZZ999\_9999

Enter a formula in cell H2 to automatically display the number of rows where the city matches the city in cell F2.

Enter a formula in cell K5 that, when replicated into L5:Q5, displays the data for the first numbered row as shown

Format cells K4:Q4 with thin outside borders. Text in cells K4:Q4 must be left aligned and in a 10pt bold sans-serif font.

Replicate the formulae in cells K5:Q5 down to row 105 so that the data in any highlighted row is displayed.

Edit your formulae so that error messages are **not** displayed.

Re-save your spreadsheet.

Design a solution to display numbers in column J only when there is data in columns K to Q in that row.