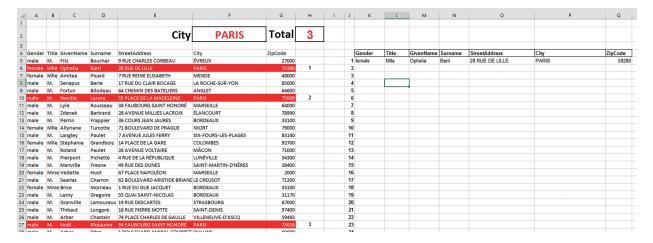

Save the file as a spreadsheet named **French\_Clients1**\_ followed by your centre number\_candidate number e.g. French\_Clients1\_ZZ999\_9999

Use conditional formatting to display any rows where a *City* shown in cells F5:F105 matches the city entered in cell F2 with white text and a red background.

| 4  | Α      | В     | С         | D         | E                            | F                    | G       | Н |
|----|--------|-------|-----------|-----------|------------------------------|----------------------|---------|---|
| 1  |        |       |           |           |                              |                      |         |   |
| 2  |        |       |           |           | City                         | PARIS                | Total   |   |
| 3  |        |       |           |           |                              |                      |         |   |
| 4  | Gender | Title | GivenName | Surname   | StreetAddress                | City                 | ZipCode |   |
| 5  | male   | M.    | Fitz      | Boucher   | 9 RUE CHARLES CORBEAU        | ÉVREUX               | 27000   |   |
| 6  | female | Mlle  | Ophelia   | Baril     | 28 RUE DE LILLE              | PARIS                | 59280   |   |
| 7  | female | Mlle  | Amitee    | Picard    | 7 RUE REINE ELISABETH        | MENDE                | 48000   |   |
| 8  | male   | M.    | Senapus   | Berie     | 17 RUE DU CLAIR BOCAGE       | LA ROCHE-SUR-YON     | 85000   |   |
| 9  | male   | M.    | Fortun    | Bilodeau  | 64 CHEMIN DES BATELIERS      | ANGLET               | 64600   |   |
| 10 | male   | M.    | Neville   | Lazure    | 55 PLACE DE LA MADELEINE     | PARIS                | 75009   |   |
| 11 | male   | M.    | Lyle      | Rousseau  | 38 FAUBOURG SAINT HONORÉ     | MARSEILLE            | 64000   |   |
| 12 | male   | M.    | Zdenek    | Bertrand  | 28 AVENUE MILLIES LACROIX    | ÉLANCOURT            | 78990   |   |
| 13 | male   | M.    | Perrin    | Frappier  | 36 COURS JEAN JAURES         | BORDEAUX             | 33100   |   |
| 14 | female | Mlle  | Allyriane | Turcotte  | 71 BOULEVARD DE PRAGUE       | NIORT                | 79000   |   |
| 15 | male   | M.    | Langley   | Paulet    | 7 AVENUE JULES FERRY         | SIX-FOURS-LES-PLAGES | 83140   |   |
| 16 | female | Mlle  | Stéphanie | Grandbois | 14 PLACE DE LA GARE          | COLOMBES             | 92700   |   |
| 17 | male   | M.    | Roland    | Paulet    | 36 AVENUE VOLTAIRE           | MÂCON                | 71000   |   |
| 18 | male   | M.    | Pierpont  | Pichette  | 4 RUE DE LA RÉPUBLIQUE       | LUNÉVILLE            | 54300   |   |
| 19 | male   | M.    | Manville  | Fresne    | 49 RUE DES DUNES             | SAINT-MARTIN-D'HÈRES | 38400   |   |
| 20 | female | Mme   | Vedette   | Huot      | 67 PLACE NAPOLÉON            | MARSEILLE            | 2000    |   |
| 21 | male   | M.    | Searlas   | Charron   | 62 BOULEVARD ARISTIDE BRIAND | LE CREUSOT           | 71200   |   |
| 22 | female | Mme   | Brice     | Morneau   | 1 RUE DU GUE JACQUET         | BORDEAUX             | 33100   |   |
| 23 | male   | M.    | Leroy     | Gregoire  | 55 QUAI SAINT-NICOLAS        | BORDEAUX             | 31170   |   |
| 24 | male   | M.    | Granville | Lamoureux | 19 RUE DESCARTES             | STRASBOURG           | 67000   |   |
| 25 | male   | M.    | Thibaut   | Longpré   | 18 RUE PIERRE MOTTE          | SAINT-DENIS          | 97400   |   |
| 26 | male   | M.    | Arber     | Chastain  | 74 PLACE CHARLES DE GAULLE   | VILLENEUVE-D'ASCQ    | 59493   |   |
| 27 | male   | M.    | Noël      | Rhéaume   | 94 FAUBOURG SAINT HONORÉ     | PARIS                | 75018   |   |
| 28 | male   | M.    | Arber     | Pitre     | 1 BOULEVARD AMIRAL COURBET   | OULLINS              | 69600   |   |