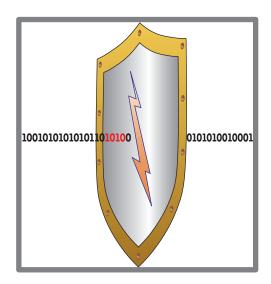

Task 1

Use suitable graphics software to create a vector drawing to match this shield.

Save the image in a **scalable vector graphics** (svg) format as **Shield\_1**\_ followed by your centre number\_candidate number e.g. Shield\_1\_ZZ999\_9999

Create an image of a lightning bolt to match this shape. The shape has a thin blue outline and a white to orange gradient fill.

Save the image in a **scalable vector graphics** (svg) format as **Bolt\_** followed by your centre number\_candidate number e.g. Bolt\_ZZ999\_9999

Add the Bolt image to your shield as shown.

Match the position and proportions carefully.

Save the image in a **scalable vector graphics** (svg) format as **Shield\_2**\_ followed by your centre number\_candidate number e.g. Shield 2 ZZ999 9999