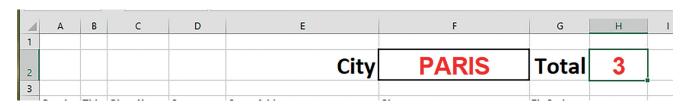

## Task 3

Open the **French\_Clients** file in a spreadsheet application.

Insert 3 rows at the top.

Set row 2 to twice the default row height.

Format cells F2 and H2 with thick outside borders.

Insert the labels City and Total in cells E2 and G2.

Format the text in cells E2 and G2 so that it is right aligned and in a 24pt bold sans-serif font.

Format cells F2 and H2 so that the data they will hold is centre aligned and in a red 24pt bold sansserif font.

| 4 | Α      | В     | С         | D       | E                     | F      | G       | н |
|---|--------|-------|-----------|---------|-----------------------|--------|---------|---|
| 1 |        |       |           |         |                       |        |         |   |
| 2 |        |       |           |         | City                  |        | Total   |   |
| 3 |        |       |           |         |                       |        |         |   |
| 4 | Gender | Title | GivenName | Surname | StreetAddress         | City   | ZipCode |   |
| 5 | male   | M.    | Fitz      | Boucher | 9 RUE CHARLES CORBEAU | ÉVREUX | 27000   |   |
| 6 | female | Mlle  | Ophelia   | Baril   | 28 RUE DE LILLE       | PARIS  | 59280   |   |
| 7 | female | Mlle  | Amitee    | Picard  | 7 RUE REINE ELISABETH | MENDE  | 48000   |   |