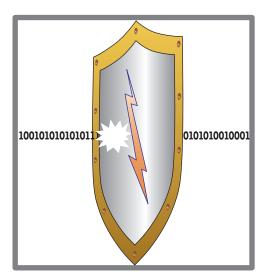

Distort the shield image so that it appears that the shield has been turned slightly sideways.

Use the **Digits.png** image to show a continuous stream of digits passing left to right through the shield.

When the red digits reach the centre of the shield the **Pop.png** image must obscure the red digits until they have disappeared. No red digits must appear to the right of the shield.

Save the animation as an **animated gif** or **.swf** file named **VirusShield\_** followed by your centre number\_candidate number e.g. VirusShield ZZ999 9999