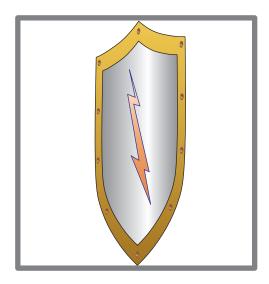

Task 1

Use suitable graphics software to create a vector drawing to match this shield.

Save the image in a **scalable vector graphics** (svg) format as **Shield\_1**\_ followed by your centre number\_candidate number e.g. Shield\_1\_ZZ999\_9999

Create an image of a lightning bolt to match this shape. The shape has a thin blue outline and a white to orange gradient fill.

Save the image in a **scalable vector graphics** (svg) format as **Bolt\_** followed by your centre number\_candidate number e.g. Bolt\_ZZ999\_9999

Add the Bolt image to your shield as shown.

Match the position and proportions carefully.

Save the image in a **scalable vector graphics** (svg) format as **Shield\_2**\_ followed by your centre number\_candidate number e.g. Shield 2 ZZ999 9999