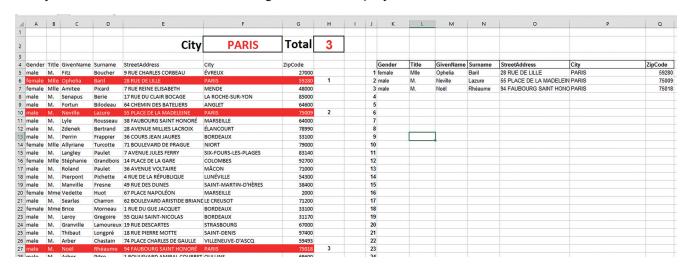

Save the file as **French\_Clients2\_** followed by your centre number\_candidate number e.g. French\_Clients2\_ZZ999\_9999

In column H enter formulae to automatically number the rows where the city matches the city in cell F2.

| 4      | Α      | В     | С         | D         | E                            | F                    | G                | Н |
|--------|--------|-------|-----------|-----------|------------------------------|----------------------|------------------|---|
| 2      |        |       |           |           | City                         | PARIS                | Total            |   |
| 3      | Candar | Title | GivenName | Curnama   | StreetAddress                | City                 | ZinCodo          |   |
| 4<br>5 | male   | M.    | Fitz      | Boucher   | 9 RUE CHARLES CORBEAU        | City<br>ÉVREUX       | ZipCode<br>27000 |   |
| 5<br>6 | female |       | Ophelia   | Baril     | 28 RUE DE LILLE              | PARIS                | 59280            | 1 |
| 0<br>7 |        | _     | Amitee    | Picard    | 7 RUE REINE ELISABETH        | MENDE                | 48000            | • |
| ,<br>8 | male   | M.    | Senapus   | Berie     | 17 RUE DU CLAIR BOCAGE       | LA ROCHE-SUR-YON     | 85000            |   |
| 9      | male   | M.    | Fortun    | Bilodeau  | 64 CHEMIN DES BATELIERS      | ANGLET               | 64600            |   |
| 10     | male   | M.    | Neville   | Lazure    | 55 PLACE DE LA MADELEINE     | PARIS                | 75009            | 2 |
| 11     | male   | M.    | Lyle      | Rousseau  | 38 FAUBOURG SAINT HONORÉ     | MARSEILLE            | 64000            |   |
| 12     | male   | M.    | Zdenek    | Bertrand  | 28 AVENUE MILLIES LACROIX    | ÉLANCOURT            | 78990            |   |
| 3      | male   | M.    | Perrin    | Frappier  | 36 COURS JEAN JAURES         | BORDEAUX             | 33100            |   |
| 14     | female |       | Allyriane | Turcotte  | 71 BOULEVARD DE PRAGUE       | NIORT                | 79000            |   |
| 15     | male   | M.    | Langley   | Paulet    | 7 AVENUE JULES FERRY         | SIX-FOURS-LES-PLAGES | 83140            |   |
| 16     | female |       | Stéphanie | Grandbois | 14 PLACE DE LA GARE          | COLOMBES             | 92700            |   |
| 17     | male   | M.    | Roland    | Paulet    | 36 AVENUE VOLTAIRE           | MÂCON                | 71000            |   |
| 8      | male   | M.    | Pierpont  | Pichette  | 4 RUE DE LA RÉPUBLIQUE       | LUNÉVILLE            | 54300            |   |
| 19     | male   | M.    | Manville  | Fresne    | 49 RUE DES DUNES             | SAINT-MARTIN-D'HÈRES | 38400            |   |
| 20     | female | Mme   | Vedette   | Huot      | 67 PLACE NAPOLÉON            | MARSEILLE            | 2000             |   |
| 21     | male   | M.    | Searlas   | Charron   | 62 BOULEVARD ARISTIDE BRIAND | LE CREUSOT           | 71200            |   |
| 22     | female | Mme   | Brice     | Morneau   | 1 RUE DU GUE JACQUET         | BORDEAUX             | 33100            |   |
| 23     | male   | M.    | Leroy     | Gregoire  | 55 QUAI SAINT-NICOLAS        | BORDEAUX             | 31170            |   |
| 24     | male   | M.    | Granville | Lamoureux | 19 RUE DESCARTES             | STRASBOURG           | 67000            |   |
| 25     | male   | M.    | Thibaut   | Longpré   | 18 RUE PIERRE MOTTE          | SAINT-DENIS          | 97400            |   |
| 26     | male   | M.    | Arber     | Chastain  | 74 PLACE CHARLES DE GAULLE   | VILLENEUVE-D'ASCQ    | 59493            |   |
| 27     | male   | M.    | Noël      | Rhéaume   | 94 FAUBOURG SAINT HONORÉ     | PARIS                | 75018            | 3 |
| 28     | male   | M.    | Arber     | Pitre     | 1 BOULEVARD AMIRAL COURBET   | OULLINS              | 69600            |   |

Save the file as **French\_Clients3**\_ followed by your centre number\_candidate number e.g. French\_Clients3\_ZZ999\_9999

Enter a formula in cell H2 to automatically display the number of rows where the city matches the city in cell F2.