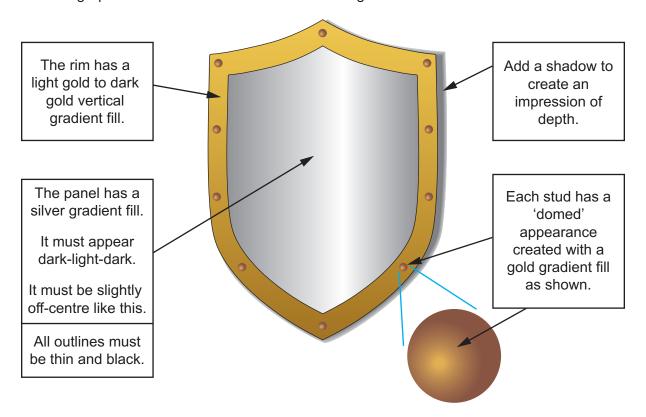

Task 1

Use suitable graphics software to create a vector drawing to match this shield.

Save the image in a **scalable vector graphics** (svg) format as **Shield\_1**\_ followed by your centre number\_candidate number e.g. Shield\_1\_ZZ999\_9999

Create an image of a lightning bolt to match this shape. The shape has a thin blue outline and a white to orange gradient fill.

Save the image in a **scalable vector graphics** (svg) format as **Bolt\_** followed by your centre number\_candidate number e.g. Bolt\_ZZ999\_9999

Add the Bolt image to your shield as shown.

Match the position and proportions carefully.

Save the image in a **scalable vector graphics** (svg) format as **Shield\_2**\_ followed by your centre number\_candidate number e.g. Shield 2 ZZ999 9999

Export the image as a **bitmap** with a transparent background named **Shield\_3**\_ followed by your centre number\_candidate number e.g. Shield\_3\_ZZ999\_9999

[25]

Task 2

You will create an animation to show digits passing through the shield. Set the frame or stage size to 640 pixels wide by 480 pixels high.