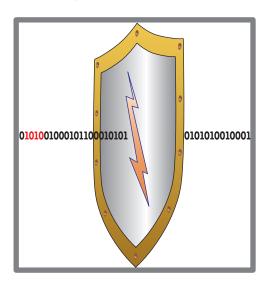

Distort the shield image so that it appears that the shield has been turned slightly sideways.

Use the **Digits.png** image to show a continuous stream of digits passing left to right through the shield.

When the red digits reach the centre of the shield the **Pop.png** image must obscure the red digits until they have disappeared. No red digits must appear to the right of the shield.

Save the animation as an **animated gif** or **.swf** file named **VirusShield\_** followed by your centre number\_candidate number e.g. VirusShield ZZ999 9999