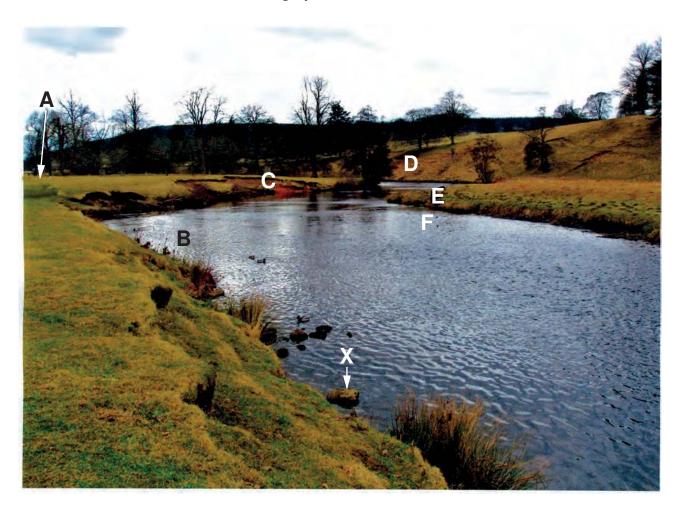

# www.dynamicpapers.com



**GEOGRAPHY** 

# UNIVERSITY OF CAMBRIDGE INTERNATIONAL EXAMINATIONS International General Certificate of Secondary Education

0460/23

Paper 2

October/November 2013

**INSERT** 

1 hour 30 minutes

### **READ THESE INSTRUCTIONS FIRST**

This Insert contains Photograph A for Question 2, Photograph B for Question 5 and Photograph C for Question 6.

The Insert is **not** required by the Examiner.



# Photograph A for Question 2



# Photograph B for Question 5



### Photograph C for Question 6



Permission to reproduce items where third-party owned material protected by copyright is included has been sought and cleared where possible. Every reasonable effort has been made by the publisher (UCLES) to trace copyright holders, but if any items requiring clearance have unwittingly been included, the publisher will be pleased to make amends at the earliest possible opportunity.

University of Cambridge International Examinations is part of the Cambridge Assessment Group. Cambridge Assessment is the brand name of University of Cambridge Local Examinations Syndicate (UCLES), which is itself a department of the University of Cambridge.