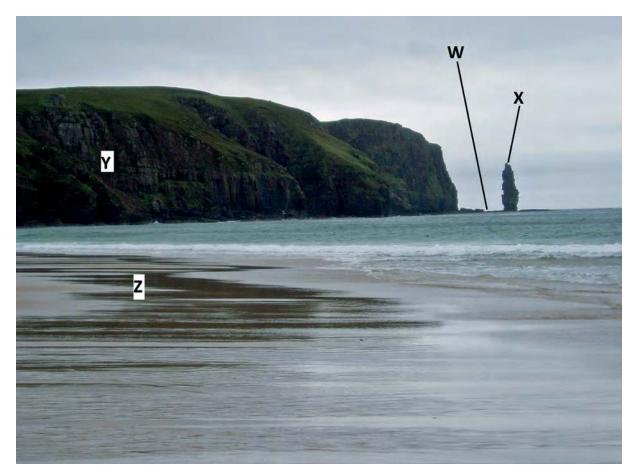

WWW.uyne.... UNIVERSITY OF CAMBRIDGE INTERNATIONAL EXAMINATIONS International General Certificate of Secondary Education

### GEOGRAPHY

Paper 2 INSERT 0460/21 October/November 2013

1 hour 30 minutes

#### **READ THESE INSTRUCTIONS FIRST**

This Insert contains Photographs A, B and C for Question 3, and Photograph D for Question 5.

The Insert is **not** required by the Examiner.

This document consists of **3** printed pages and **1** blank page.



Photograph A for Question 3



Photograph B for Question 3



0460/21/INSERT/O/N/13

# Photograph C for Question 3



## Photograph D for Question 5



0460/21/INSERT/O/N/13

## **BLANK PAGE**

University of Cambridge International Examinations is part of the Cambridge Assessment Group. Cambridge Assessment is the brand name of University of Cambridge Local Examinations Syndicate (UCLES), which is itself a department of the University of Cambridge.