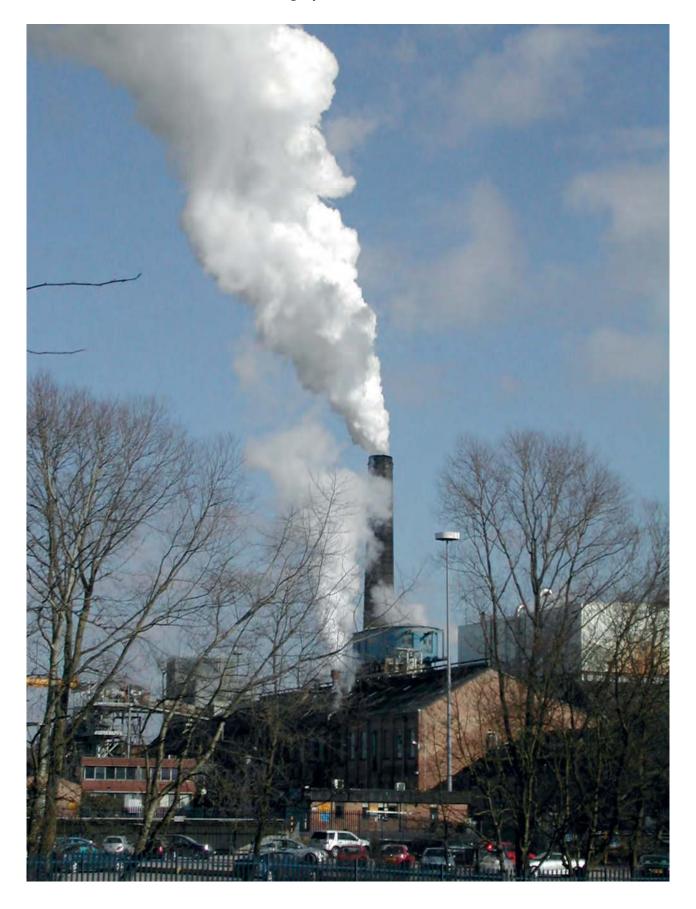

# www.dynamicpapers.com



# UNIVERSITY OF CAMBRIDGE INTERNATIONAL EXAMINATIONS International General Certificate of Secondary Education

0460/12

**GEOGRAPHY**Paper 1

May/June 2013

**INSERT** 

1 hour 45 minutes

### **READ THESE INSTRUCTIONS FIRST**

This Insert contains Photograph A for Question 2, Photograph B for Question 3, Photograph C for Question 4 and Photographs D, E and F for Question 5.

The Insert is **not** required by the Examiner.

## **Photograph A for Question 2**





# Photograph C for Question 4



**Photograph D for Question 5** 







8

### **BLANK PAGE**

University of Cambridge International Examinations is part of the Cambridge Assessment Group. Cambridge Assessment is the brand name of University of Cambridge Local Examinations Syndicate (UCLES), which is itself a department of the University of Cambridge.