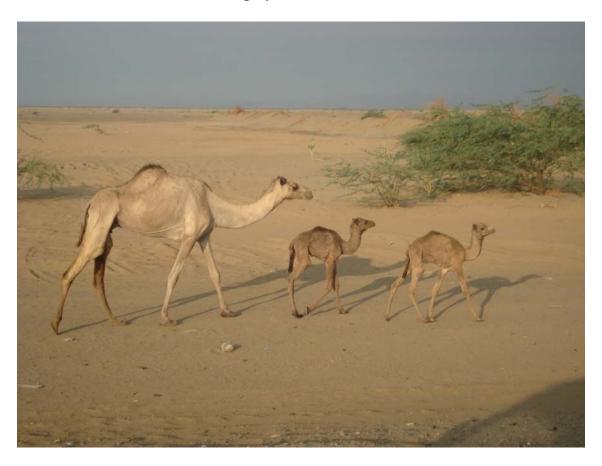

# UNIVERSITY OF CAMBRIDGE INTERNATIONAL EXAMINATIONS International General Certificate of Secondary Education

GEOGRAPHY 0460/12

Paper 1 May/June 2012

**INSERT** 

1 hour 45 minutes

#### **READ THESE INSTRUCTIONS FIRST**

This Insert contains Photographs A, B and C for Question 1, Photographs D and E for Question 2, and Photographs F and G for Question 3.

## **Photograph A for Question 1**



Photograph B for Question 1



## **Photograph C for Question 1**



**Photograph D for Question 2** 



## **Photograph E for Question 2**



**Photograph F for Question 3** 



Photograph G for Question 3



6

#### **BLANK PAGE**

7

#### **BLANK PAGE**

8

#### **BLANK PAGE**

University of Cambridge International Examinations is part of the Cambridge Assessment Group. Cambridge Assessment is the brand name of University of Cambridge Local Examinations Syndicate (UCLES), which is itself a department of the University of Cambridge.