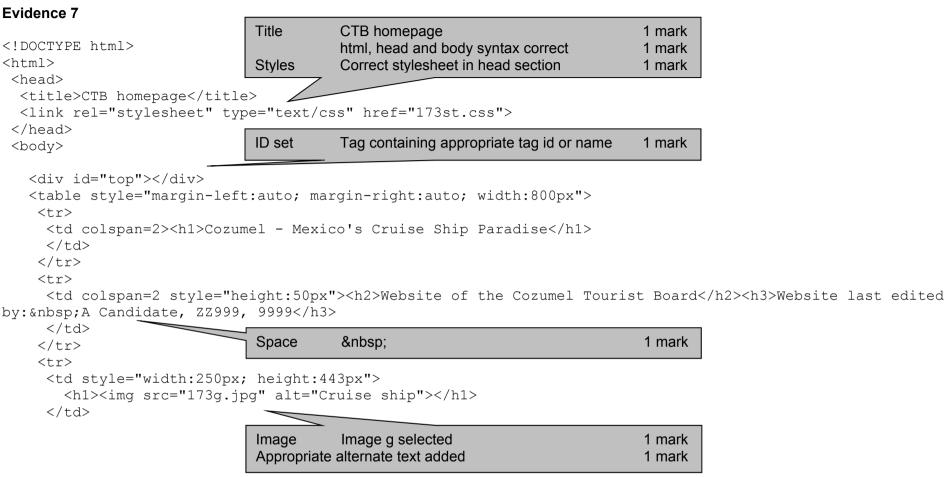

#### Evidence 5

| 🔲 173st.css - No                        | tepad 🗕                                                                    | D X              |                                                                                           |                            |
|-----------------------------------------|----------------------------------------------------------------------------|------------------|-------------------------------------------------------------------------------------------|----------------------------|
| <u>F</u> ile <u>E</u> dit F <u>o</u> rm | at ⊻iew <u>H</u> elp                                                       |                  |                                                                                           |                            |
| /* A Cand                               | idate, ZZ999, 9999 */                                                      | -                | <u>^</u>                                                                                  |                            |
| h1                                      | {font-family:Arial,Calibri,sans-<br>color:#ff0000;<br>text-align:center}   | serif;           |                                                                                           |                            |
| p                                       | {text-align:justify}                                                       |                  |                                                                                           |                            |
| body                                    | <pre>{background-image: url('173bg.jp<br/>background-repeat: repeat}</pre> | g');             |                                                                                           |                            |
| table                                   | {background-color:#99bbdd;}                                                | Comments<br>h1   | Name and numbers at top<br>,sans-serif added to font- family<br>color: set to #ff0000     | 1 mark<br>1 mark<br>1 mark |
| table,td                                | {border:0}                                                                 | p<br>body        | text-align:center<br>text-align:justify<br>Correct syntax for placement & tiling of image | 1 mark<br>1 mark<br>1 mark |
| td                                      | {padding:10px}                                                             | table            | background-color:#99bbdd;<br>border:0                                                     | 1 mark<br>1 mark           |
|                                         |                                                                            | td<br>CSS syntax | padding:10px;<br>Must have ; between properties                                           | 1 mark<br>1 mark           |

1 mark

1 mark

1 mark