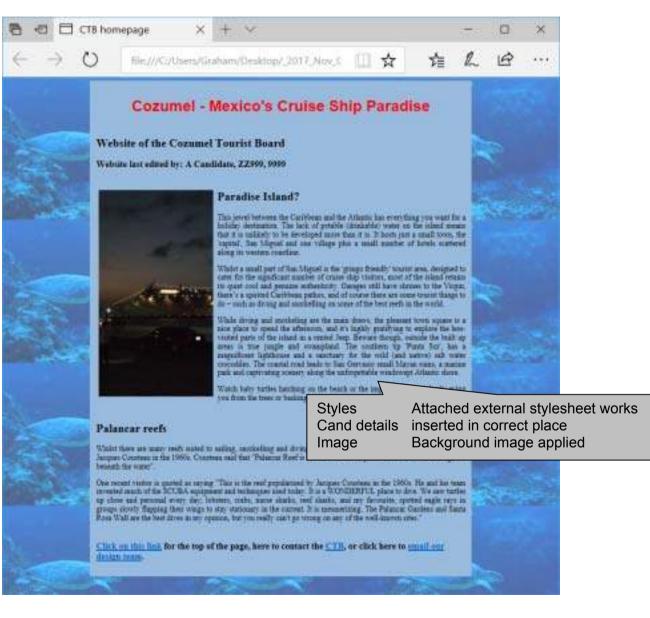

#### **Evidence 6**

### Cambridge IGCSE – Mark Scheme **PUBLISHED**

><h2>Paradise Island?</h2>This jewel between the Caribbean and the Atlantic has everything you want for a holiday destination. The lack of potable (drinkable) water on the island means that it is unlikely to be developed more than it is. It hosts just a small town, the 'capital', San Miguel and one village plus a small number of hotels scattered along its western coastline.Whilst a small part of San Miguel is the 'gringo friendly' tourist area, designed to cater for the significant number of cruise ship visitors, most of the island retains its quiet cool and genuine authenticity. Garages still have shrines to the Virgin, there's a spirited Caribbean pathos, and of course there are some tourist things to do - such as diving and snorkelling on some of the best reefs in the world.While diving and snorkelling on some of the best reefs in the world.While diving and it's highly gratifying to explore the less-visited parts of the island in a rented Jeep. Beware though, outside

### Cambridge IGCSE – Mark Scheme **PUBLISHED**

the built up areas is true jungle and swampland. The southern tip 'Punta Sur', has a magnificent lighthouse and a sanctuary for the wild (and native) salt water crocodiles. The coastal road leads to San Gervasio small Mayan ruins, a marine park and captivating scenery along the unforgettable windswept Atlantic shore.Watch baby turtles hatching on the beach or the impressive Iguana lazily eying you from the trees or basking in the sun.

<h2>Palancar reefs</h2>Whilst there are many reefs suited to sailing, snorkelling and diving, Palancar reef is by far the best, made famous by Jacques Cousteau in the 1960s. Cousteau said that "Palancar Reef is the most beautiful place on Earth ... even though it's beneath the water". One recent visitor is quoted as saying "This is the reef popularized by Jacques Cousteau in the 1960s. He and his team invented much of the SCUBA equipment and techniques used today. It is a WONDERFUL place to dive. We saw turtles up close and personal every day; lobsters, crabs, nurse sharks, reef sharks, and my favourite, spotted eagle rays in groups slowly flapping their wings to stay stationary in the current. It is mesmerizing. The Palancar Gardens and Santa Rosa Wall are the best dives in my opinion, but you really can't go wrong on any of the well-known sites."