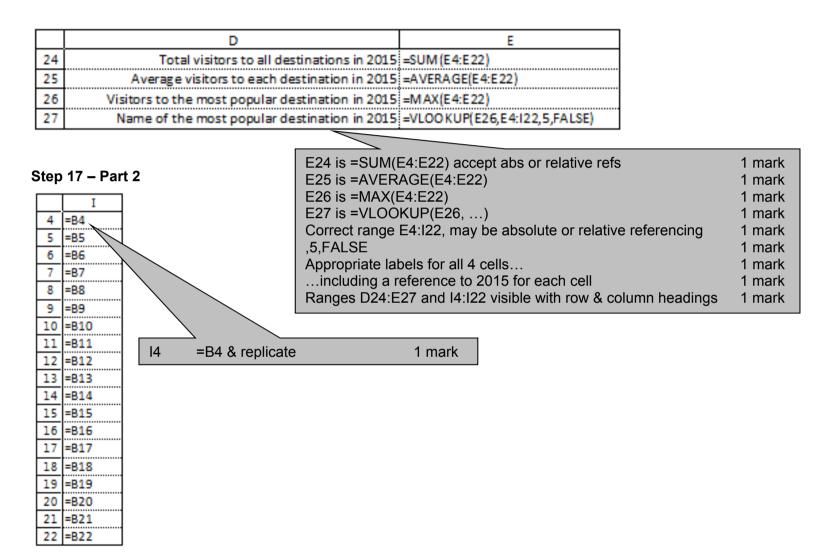

Total visitors to all destinations in 2013 8,412,224 Average visitors to each destination in 2013 442,749 Visitors to the most popular destination in 2013 1,455,974 Name of the most popular destination in 2013 Cozumel (Mexico)

4 correct values

1 mark

|       |                         |                    |            | 2015<br>Visitors for this | Average<br>visitors/ | 2014<br>Visitors<br>for this |                          |
|-------|-------------------------|--------------------|------------|---------------------------|----------------------|------------------------------|--------------------------|
| Dcode | Destination             | Period             | Months     | period                    | month                | period                       | % change                 |
| Bar   | Barbados                | Jan-Mar            | 3          | 216,561                   | 72,187               | 161,811                      | 33.8% Barbados           |
| Pue   | Puerto Rico             | Jan-Mar            | 3          | 526,428                   | 175,476              | 417,011                      | 26.2% Puerto Rico        |
| Ant   | Antigua and Barbuda     | Jan-Mar            | з          | 320,401                   | 106,800              | 270,262                      | 18.6% Antigua and Barbud |
| Sen   | Grenada                 | Jan-Mar            | 3          | 133,072                   | 44,357               | 125,461                      | 6.1% Grenada             |
| Bəh   | Bahamas                 | Jan-Mar            | 3          | 1,358,623                 | 452,874              | 1,377,043                    | -1.3% Bahamas            |
| Dom   | Dominica                | Jan-Mar            | 3          | 148,635                   | 49,545               | 165,222                      | -10.0% Dominica          |
| Aru   | Aruba                   | Jan-Mar            | 3          | 214,991                   | 71,663               | 258,408                      | -16.8% Aruba             |
|       | Total visitors          | to all destination | ns in 2015 | 8,412,224                 |                      |                              |                          |
|       | Average visitors to     | each destinatio    | on in 2015 | 442,749                   |                      |                              |                          |
|       | Visitors to the most po | opular destinatio  | on in 2015 | 1,455,974                 |                      |                              |                          |