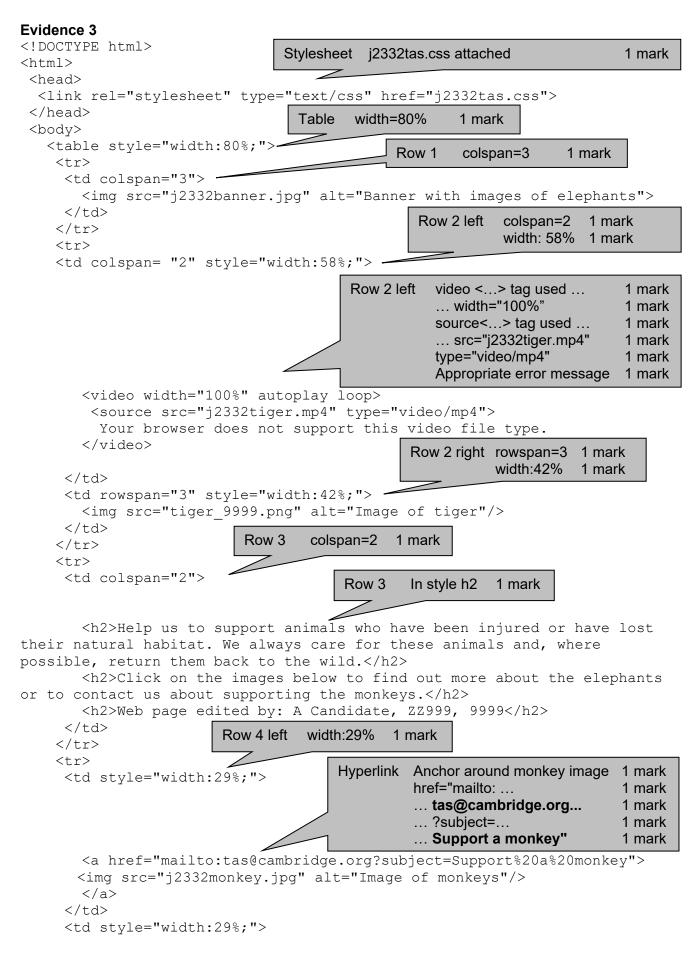

# Cambridge IGCSE – Mark Schewww.dynamicpaplers/.tcom</mark>2023 PUBLISHED

|                                                                                                                        |                        |               | Hyperlink        | <ul> <li>Anchor around elephan<br/>href="j2332elep.htm"</li> </ul> | nt image           | 1 mark<br>1 mark |
|------------------------------------------------------------------------------------------------------------------------|------------------------|---------------|------------------|--------------------------------------------------------------------|--------------------|------------------|
| <th>e&gt;</th> <th></th> <th>Images</th> <th>Appropriate alt text for</th> <th>all 4 still images</th> <th>1 mark</th> | e>                     |               | Images           | Appropriate alt text for                                           | all 4 still images | 1 mark           |
| <br>                                                                                                                   |                        |               |                  |                                                                    |                    |                  |
| Evidence 4                                                                                                             |                        |               | _                |                                                                    | 000 1105           |                  |
|                                                                                                                        |                        |               | Rules            | Both applied to cells<br>Cell value >=0 …                          | s C23:N25          | 1 mark<br>1 mark |
|                                                                                                                        |                        |               |                  | dark blue text                                                     |                    | 1 mark           |
|                                                                                                                        |                        |               |                  | on light green ba                                                  | ackaround          | 1 mark           |
|                                                                                                                        |                        |               |                  | Cell value <0                                                      | 5                  | 1 mark           |
|                                                                                                                        |                        |               |                  | red text on white                                                  | background         | 1 mark           |
| Conditional Formattin                                                                                                  | g Tules Manager        |               |                  |                                                                    | ? ×                |                  |
| Show formatting rules                                                                                                  | for: Current Selection | 1 m           |                  |                                                                    |                    |                  |
| Einw Rule                                                                                                              | Bat Rida               | 🔀 Delete Rule | 🔲 Dupilgate Rale |                                                                    |                    |                  |
| Rule applied in orde                                                                                                   | rshowni                | Fermat        | Applies          |                                                                    | Stop If True       |                  |
| Cell Value >+ 0                                                                                                        |                        | Aatto         | -scs25           | head .                                                             |                    |                  |
| Cell Value = 0                                                                                                         |                        | AsBbC         | *\$C\$2          | \$V\$25                                                            |                    |                  |