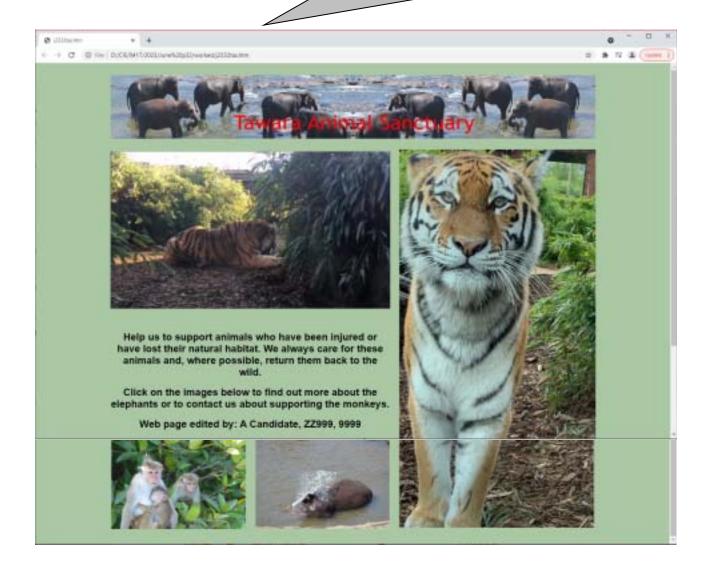

GENERIC MARKING PRINCIPLE 6:

Marks awarded are based solely on the requirements as defined in the mark scheme. Marks should not be awarded with grade thresholds or grade descriptors in mind.

| Question | Answer                                                                                                                                                                                                                                                                                                                                                                                                                         | Marks |
|----------|--------------------------------------------------------------------------------------------------------------------------------------------------------------------------------------------------------------------------------------------------------------------------------------------------------------------------------------------------------------------------------------------------------------------------------|-------|
| 1        | TAS folderS/shot: filenames, sizes, extensions, dimensionstiger_9999Cropped to 500 × 1000<br>tiger_9999 in PNG formatTiger imagerotated through 180°<br>horizontal reflection<br>with all tiger visible after left and top crops<br>foliage visible on right after right crop<br>aspect ratio maintained                                                                                                                       | 8     |
| 2        | Browser viewIn browser with no letters visTableNo borders/gridlines visible<br>width=80%Row 1colspan=3<br>colspan="2"Row 2 leftwidth: 58%<br>colspan="2"Row 2 rightrowspan="3"<br>width:42%Row 3colspan="2"<br>colspan="2"Row 4 left 2width:29%                                                                                                                                                                                | 10    |
| 3        | Row 2 left       Video visible in correct cell         Row 2 right       Tiger image         Banner & 2 lower images in correct cells         Banner & 2 lower images aspect ratio maintained         Appropriate alt text for all 4 still images         Video       video <> tag used         width="100%"         Source<> tag used         src="j2332tiger.mp4"         type="video/mp4"         Appropriate error message | 11    |
| 4        | Row 3Text from source file as 2 paragraphs3rd paraWeb page edited by: A Cand ZZ999 9999In style h2                                                                                                                                                                                                                                                                                                                             | 3     |
| 5        | Hyperlink Anchor around elephant image<br>href="j2332elep.htm"                                                                                                                                                                                                                                                                                                                                                                 | 2     |
| 6        | Hyperlink Anchor around monkey image<br>href="mailto:<br>tas@cambridge.org<br>?subject=<br>Support a monkey                                                                                                                                                                                                                                                                                                                    | 5     |
| 7        | Browser view Address bar visible<br>Stylesheet j2332tas.css attached                                                                                                                                                                                                                                                                                                                                                           | 2     |
| 8        | <ul> <li>Header Spreadsheet prepared by in centre</li> <li>Candidate details then on</li> <li>automated date then at</li> <li>automated time</li> <li>Rows 3 &amp; 4 deleted</li> <li>B3 Contains text Income</li> </ul>                                                                                                                                                                                                       | 6     |

# Cambridge IGCSE – Mark Schenwew.dynamicpaplerg/.tcom2023 PUBLISHED

Evidence 2

| In browser w         | /ith no letters vis                               | 1 mark |
|----------------------|---------------------------------------------------|--------|
|                      | address bar visible                               | 1 mark |
| Table                | No borders/gridlines visible                      | 1 mark |
| Row 2 left           | Video visible in correct cell                     | 1 mark |
| Tiger image          | Placed in row 2 right column                      | 1 mark |
|                      | Rotated through 180°                              | 1 mark |
|                      | Horizontal reflection                             | 1 mark |
|                      | With all tiger visible after left and top crops   | 1 mark |
|                      | Foliage visible on right of head after right crop | 1 mark |
|                      | Aspect ratio maintained                           | 1 mark |
| Row 3                | Text from source file as 2 paragraphs             | 1 mark |
| 3 <sup>rd</sup> para | Web page edited by: A Cand ZZ999 9999             | 1 mark |
| Banner & 2 I         | ower images                                       |        |
|                      | In correct cells                                  | 1 mark |
|                      | With aspect ratio maintained                      | 1 mark |

# Cambridge IGCSE – Mark Schewww.dynamicpaplers/.tcom</mark>2023 PUBLISHED

|                                                                                                                        |                        |               | Hyperlink        | <ul> <li>Anchor around elephan<br/>href="j2332elep.htm"</li> </ul> | nt image           | 1 mark<br>1 mark |
|------------------------------------------------------------------------------------------------------------------------|------------------------|---------------|------------------|--------------------------------------------------------------------|--------------------|------------------|
| <th>e&gt;</th> <th></th> <th>Images</th> <th>Appropriate alt text for</th> <th>all 4 still images</th> <th>1 mark</th> | e>                     |               | Images           | Appropriate alt text for                                           | all 4 still images | 1 mark           |
| <br>                                                                                                                   |                        |               |                  |                                                                    |                    |                  |
| Evidence 4                                                                                                             |                        |               | _                |                                                                    | 000 1105           |                  |
|                                                                                                                        |                        |               | Rules            | Both applied to cells<br>Cell value >=0 …                          | s C23:N25          | 1 mark<br>1 mark |
|                                                                                                                        |                        |               |                  | dark blue text                                                     |                    | 1 mark           |
|                                                                                                                        |                        |               |                  | on light green ba                                                  | ackaround          | 1 mark           |
|                                                                                                                        |                        |               |                  | Cell value <0                                                      | 5                  | 1 mark           |
|                                                                                                                        |                        |               |                  | red text on white                                                  | background         | 1 mark           |
| Conditional Formattin                                                                                                  | g Tules Manager        |               |                  |                                                                    | ? ×                |                  |
| Show formatting rules                                                                                                  | for: Current Selection | 1 m           |                  |                                                                    |                    |                  |
| Einw Rule                                                                                                              | Bat Rida               | 🔀 Delete Rule | 🔲 Dupilgate Rale |                                                                    |                    |                  |
| Rule applied in orde                                                                                                   | rshowni                | Fermat        | Applies          |                                                                    | Stop If True       |                  |
| Cell Value >+ 0                                                                                                        |                        | Aatto         | -scs25           | head .                                                             |                    |                  |
| Cell Value = 0                                                                                                         |                        | AsBbC         | *\$C\$2          | \$V\$25                                                            |                    |                  |