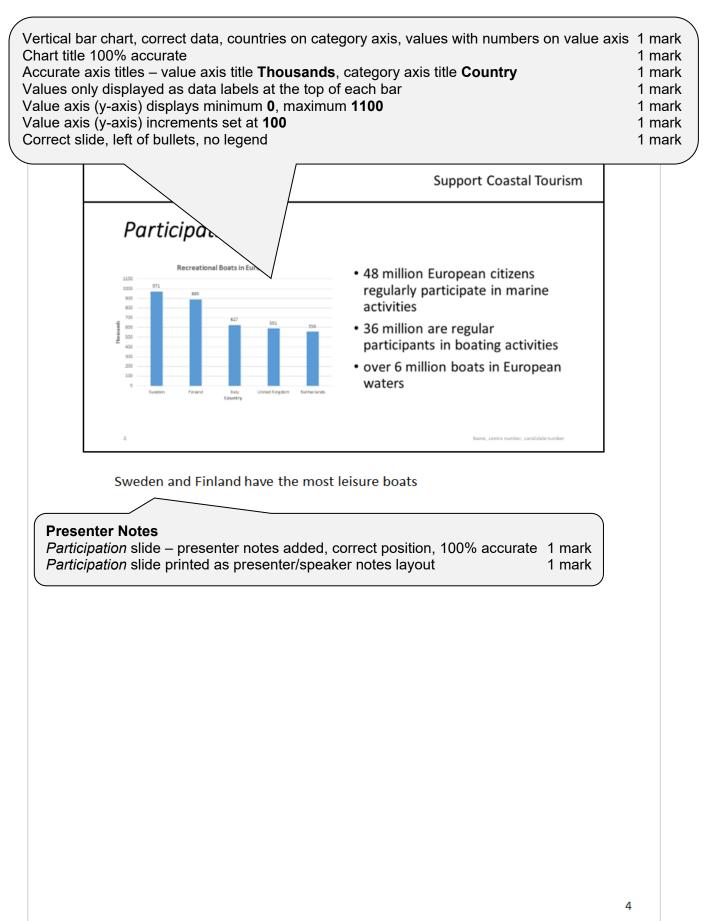

of space occupied by your vessel. Please note moorings are not transferable and may not be used for any other vessels without the written permission of the Marina Manager.

All boat owners are required to provide proof of insurance. Whilst all reasonable care is taken by Tawara Marina, it is the owner's responsibility to ensure that their vessel is properly secured and protected from the wind and water levels.

| Marina Manager: | Name, centre number, candidate number | Date: |  |
|-----------------|---------------------------------------|-------|--|
|                 |                                       |       |  |
|                 |                                       |       |  |
|                 |                                       |       |  |

#### Task 7 – Presentation





#### EVIDENCE DOCUMENT



| Step 15 - EVIDI           | ENCE 5                 |                                                                  |           |
|---------------------------|------------------------|------------------------------------------------------------------|-----------|
|                           |                        |                                                                  |           |
| J2222MARINA<br>Field Name | Data Tuna              |                                                                  |           |
|                           | Data Type<br>hort Text |                                                                  |           |
| -                         | hort Text              |