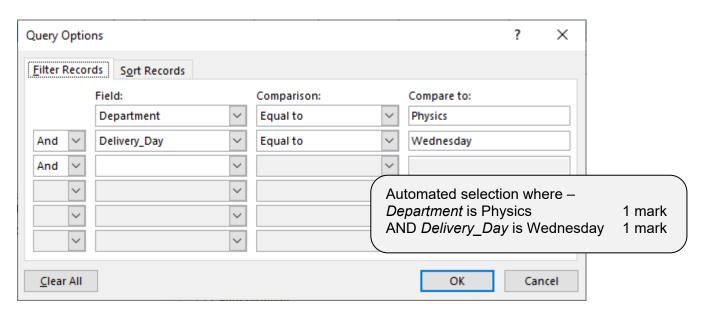

| user notes, suitable field lengths to match data – at least 1 change per feature  Two or three different features 1 mark  One or fewer features 0 marks     | 2 marks |
|                                       | New record 100% accurate                                                                                                                                    | 1 mark  |
|                                       |                                                                                                                                                             |         |

© UCLES 2021 Page 17 of 19



### Evidence 8



Correct formula for sum of *Order\_Value* 1 mark
Correct formula for VAT calculation 1 mark

© UCLES 2021 Page 18 of 19



#### Evidence 10



#### Evidence 11



© UCLES 2021 Page 19 of 19