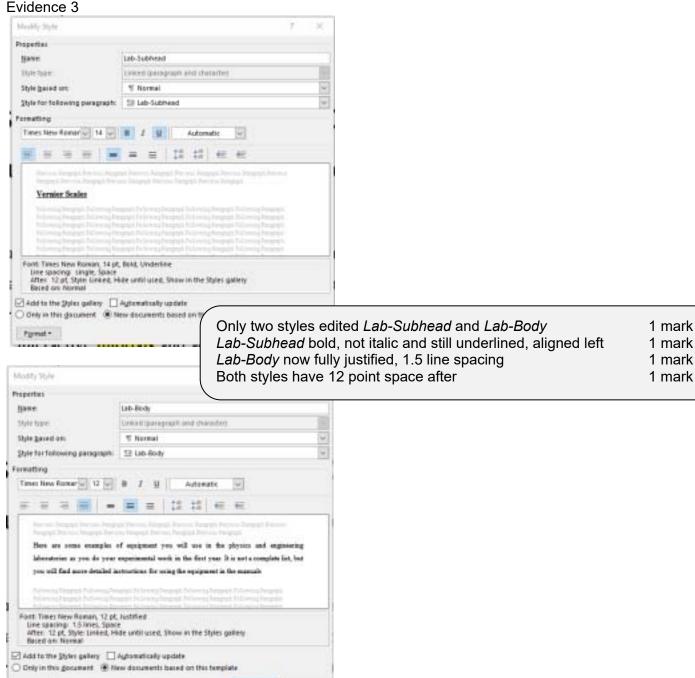

### Vernier Scales

Section break inserted above Vernier Scales 1 mark Vernier scales are used in several Two columns to end of document, 1 cm spacing 1 mark You will use them in the lab

callipers, angular Vernier scales and travelling microscopes. They allow the user to read off values with greater precision than when using more basic scales.

Bullet style applied to correct text 1 mark

Lab-Subhead and Lab-Body styles retained and match EV3 Document complete/paragraphs intact, original styles retained, no widows/orphans, split list, columns balanced at top, no unnecessary large white spaces, no blank pages