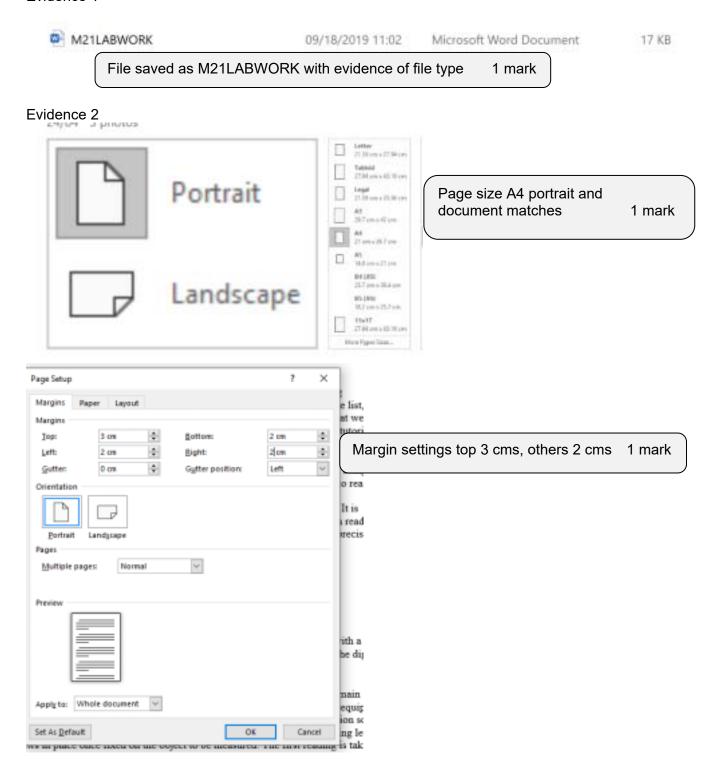

In footer page number on left File name with full path on right

arning the "thimble" 1 mark the fine reading by

moving the jaws by 0.5mm for each rotation.

Micrometers

Header and footer items all present and aligned correctly, no additional items

1 mark C:\Documents\M21LABWORK.docx

1 mark

© UCLES 2021 Page 3 of 19 Candidate details

C:\Documents\M21LABWORK.docx

2