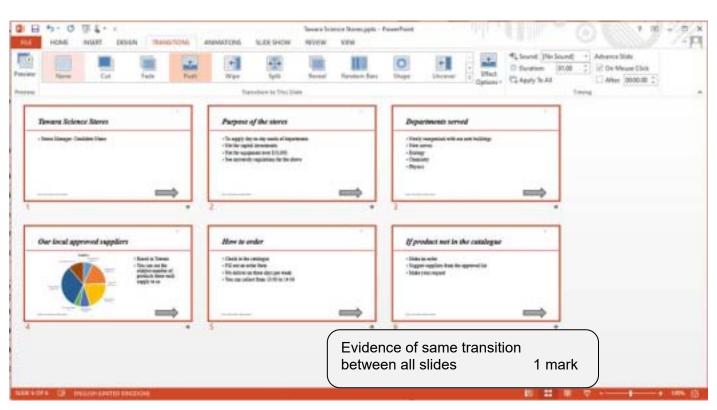

| user notes, suitable field lengths to match data – at least 1 change per feature  Two or three different features 1 mark  One or fewer features 0 marks     | 2 marks |
|                                       | New record 100% accurate                                                                                                                                    | 1 mark  |
|                                       |                                                                                                                                                             |         |

© UCLES 2021 Page 17 of 19



### Evidence 8



Correct formula for sum of *Order\_Value* 1 mark
Correct formula for VAT calculation 1 mark

© UCLES 2021 Page 18 of 19



#### Evidence 10



#### Evidence 11



© UCLES 2021 Page 19 of 19