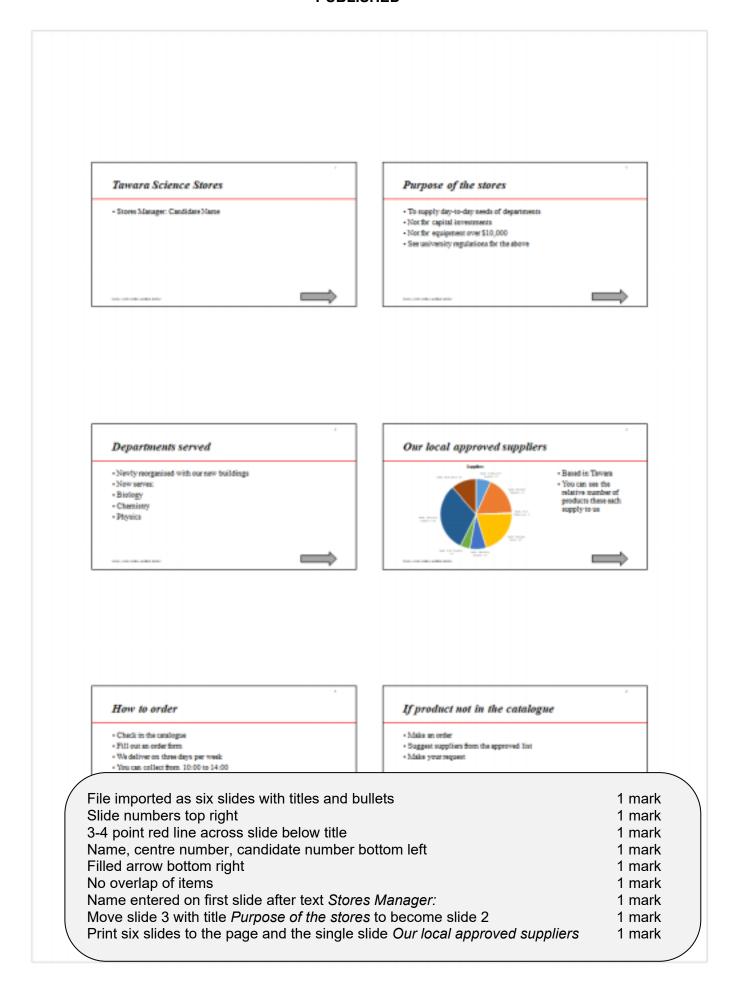

### Tawara University Science

Header name, centre number, candidate number on left 1 mark 1 mark Header text in centre, 100% accurate Image on right, 2cm wide, aspect ratio maintained, text wrapped 1 mark

HOPS

Guide produced by: name

Name added to subtitle 1 mark

small angles for setting up e.g. an astronomical

scale, using an analogue dial or with a digital

display. The analogue display calliper provides

the final readout on a dial, while the digital ones

### Laboratory Equipment

Here are some examples of equipment you will use in the physics and engineering laboratories as you do your experimental work t you will find more detailed Two spelling errors corrected 1 mark instructions for using the equipment in the manuals that we have produced for each lab-work experiment. For each piece of equipment, interactive tutorials and activities are provided for you to check your understanding of their use.

### Vernier Scales

Section break inserted above Vernier Scales 1 mark Vernier scales are used in several Two columns to end of document, 1 cm spacing 1 mark You will use them in the lab

callipers, angular Vernier scales and travelling microscopes. They allow the user to read off values with greater precision than when using more basic scales.

In footer page number on left File name with full path on right

arning the "thimble" 1 mark the fine reading by

moving the jaws by 0.5mm for each rotation.

Micrometers

Header and footer items all present and aligned correctly, no additional items

1 mark C:\Documents\M21LABWORK.docx

1 mark

© UCLES 2021 Page 3 of 19 Candidate details