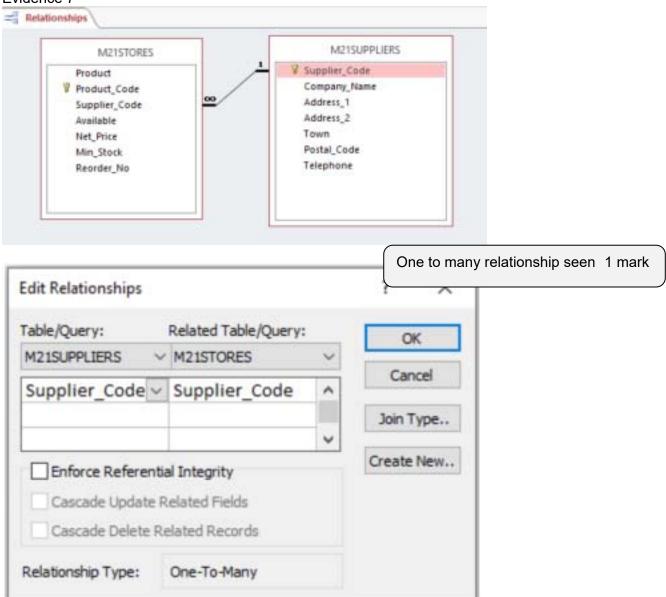

s from suppliers table Four different design enhancements added e.g. Navigation buttons, title, colour, meaningful field labels, | 1 mark  |
|                                       | user notes, suitable field lengths to match data – at least 1 change per feature  Two or three different features 1 mark  One or fewer features 0 marks     | 2 marks |
|                                       | New record 100% accurate                                                                                                                                    | 1 mark  |
|                                       |                                                                                                                                                             |         |

© UCLES 2021 Page 17 of 19



### Evidence 8



Correct formula for sum of *Order\_Value* 1 mark
Correct formula for VAT calculation 1 mark

© UCLES 2021 Page 18 of 19



#### Evidence 10



#### Evidence 11



© UCLES 2021 Page 19 of 19