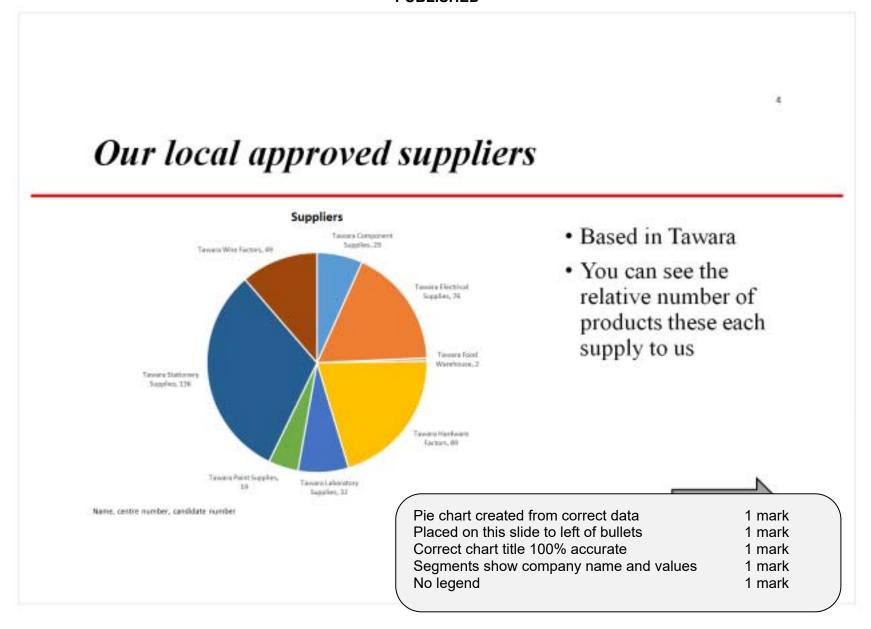

1 mark

1 mark

Labels in two columns, eight to the page 1 mark ... Orientation is portrait in labels layout 1 mark

Approved Supplier

Approved Supplier

Tawara Component Supplies Tawara Electrical Supplies

Unit 15 Unit 17

The Old Sugar Mills The Old Sugar Mills

 Tawara
 Tawara

 TW21 9PJ
 TW21 9PJ

 191321041
 191321049

Name centre number candidate number Name centre number candidate number

Approved Supplier

Approved Supplier

Tawara Food Warehouse Tawara Hardware Factors

101 Main Street

The Fort Selects company name includes Tawara 1 mark

Tawara All records present and sorted ascending

TW15 0AW by company name 1 mark

191091876

Name centre number candidate number Name centre number candidate number

Approved Supplier

Approved Supplier

Tawara Laboratory Supplies Tawara Paint Supplies
PO Box 101 Waterside Retail Park

I T

Lower Town Harbour Reach

Tawara Tawara TW15 3TY TW12 4RT 191091687 191156222

Name centre number candidate number Name centre number candidate number

Approved Supplier

Approved Supplier

Tawara Stationery Supplies Tawara Wire Factors
The Old Mill 7 The Quayside
West Way Tawara Old Port

 Tawara
 Tawara

 TW12 0PT
 TW12 5QR

 191321687
 191123491

Name centre number candidate number Name centre number candidate number

Only the fields Company\_Name, Address\_1, Address\_2, Town, Postal\_Code and Telephone each on new line Each label has heading 100% accurate, larger font, centred

Candidate details at bottom of each label